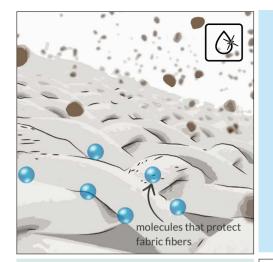

### **EASY** WATER **CLEANING**

Already at the production stage fibres are coated with special molecules that protect the fabric against being penetrated by dirt. Thanks to this, all stains can be cleaned quickly and efficiently.\*